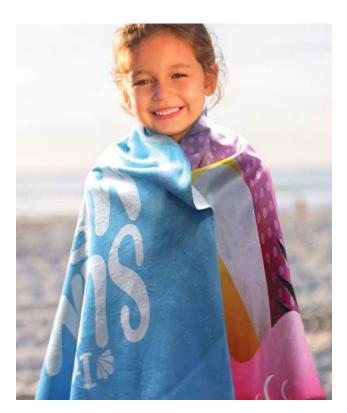

Take a Sweat or Hoodie that currently fits - lie flat, measure armpit to armpit for width and shoulder to hem for length

- Custom beach towel! Perfect for the pool at Summer Fling!
- · Stunning edge to edge sublimation print
- 700mm x 1400mm
- 190gm soft polyester surface, absorbent 230gsm cotton terry backing
- · Overlocked edges for durability