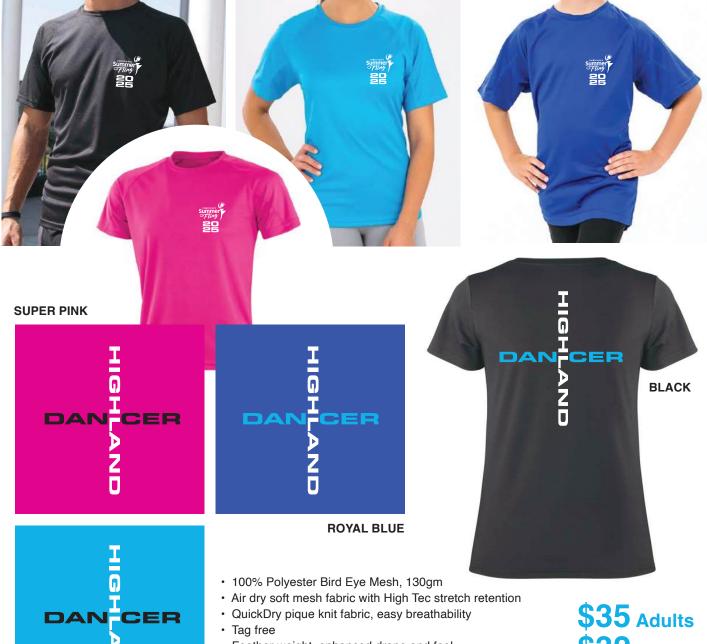

## 1 Unisex Adults Spiro Tee & 2 Unisex Youth Spiro Tee

- · Feather weight, enhanced drape and feel
- · Top stitching shoulder and sleeve panel details
- · Relaxed fit/cut
- · Available in 4 colours: Super Pink, Royal Blue, Ocean and Black
- Front left chest print & centre back print

#### **OCEAN BLUE**

Take a TShirt that currently fits - lie flat, measure armpit to armpit for width and shoulder to hem for length

| YOUTH SIZE | 4    | 6  | 8  | 10 | 12  | 14    |
|------------|------|----|----|----|-----|-------|
| WIDTH      | 32   | 36 | 40 | 42 | 44  | 46    |
| LENGTH     | 46   | 50 | 56 | 61 | 66  | 71    |
| ADULT SIZE | S    | М  | L  | XL | 2XI | _ 3XL |
| WIDTH      | 48.5 | 52 | 56 | 60 | 64  | 68    |
| LENGTH     | 68   | 70 | 73 | 76 | 79  | 81    |