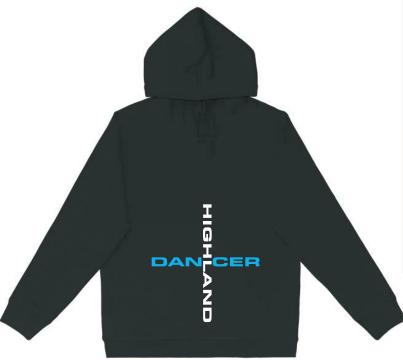

# 5 Unisex Adults Urban Collab The Broad Hoodie & 6 Unisex Youth Urban Collab The Broad Hoodie

- 80% Cotton / 20% Polyester, 320gm heavy-weight hoodie
- · Brushed fleece on inside
- · Longline, straight hem
- · Available in Black only
- · Front left chest print & lower back print