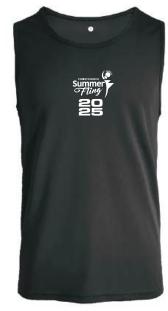

## 3 Unisex Adults Spiro Singlet & 4 Unisex Youth Spiro Singlet

- 100% Polyester Bird Eye Mesh, 130gm
- Air dry soft mesh fabric with High Tec stretch retention
- · QuickDry pique knit fabric, easy breathability
- Tag free
- · Feather weight, enhanced drape and feel
- · Top stitching details
- · Relaxed fit/cut
- · Available in 3 colours: Super Pink, Royal Blue and Black
- Front centre print & centre back print

**\$35** Adults **\$32** Kids

Take a TShirt or singlet that currently fits - lie flat, measure armpit to armpit for width and shoulder to hem for length

| YOUTH SIZE | 4  | 6   | 8  | 10  | 12    | 14    |     |
|------------|----|-----|----|-----|-------|-------|-----|
| WIDTH      | 32 | 36  | 40 | 42  | 44    | 46    |     |
| LENGTH     | 46 | 50  | 56 | 61  | 66    | 71    |     |
|            | _  |     |    | \/I | 6) (I | 6).(1 |     |
| ADULT SIZE | S  | IVI | L  | XL  | 2XL   | 3XL   | 4XL |
| WIDTH      |    |     |    | 60  |       |       | 72  |