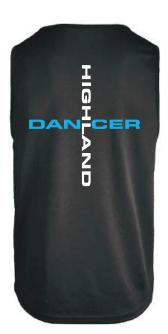

## 1 Unisex Adults Spiro Tee & 2 Unisex Youth Spiro Tee

- · Feather weight, enhanced drape and feel
- · Top stitching shoulder and sleeve panel details
- · Relaxed fit/cut
- · Available in 4 colours: Super Pink, Royal Blue, Ocean and Black
- Front left chest print & centre back print

## 3 Unisex Adults Spiro Singlet & 4 Unisex Youth Spiro Singlet

- 100% Polyester Bird Eye Mesh, 130gm
- Air dry soft mesh fabric with High Tec stretch retention
- · QuickDry pique knit fabric, easy breathability
- Tag free
- · Feather weight, enhanced drape and feel
- · Top stitching details
- · Relaxed fit/cut
- · Available in 3 colours: Super Pink, Royal Blue and Black
- Front centre print & centre back print