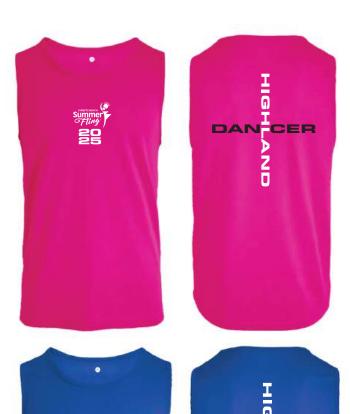

## 3 Unisex Adults Spiro Singlet & 4 Unisex Youth Spiro Singlet

- 100% Polyester Bird Eye Mesh, 130gm
- Air dry soft mesh fabric with High Tec stretch retention
- · QuickDry pique knit fabric, easy breathability
- Tag free
- · Feather weight, enhanced drape and feel
- · Top stitching details
- · Relaxed fit/cut
- · Available in 3 colours: Super Pink, Royal Blue and Black
- Front centre print & centre back print

**\$35** Adults **\$32** Kids

Take a TShirt or singlet that currently fits - lie flat, measure armpit to armpit for width and shoulder to hem for length

| YOUTH SIZE | 4  | 6   | 8  | 10  | 12    | 14    |     |
|------------|----|-----|----|-----|-------|-------|-----|
| WIDTH      | 32 | 36  | 40 | 42  | 44    | 46    |     |
| LENGTH     | 46 | 50  | 56 | 61  | 66    | 71    |     |
|            | _  |     |    | \/I | 6) (I | 6).(1 |     |
| ADULT SIZE | S  | IVI | L  | XL  | 2XL   | 3XL   | 4XL |
| WIDTH      |    |     |    | 60  |       |       | 72  |