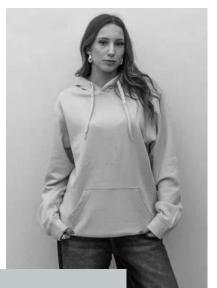

# 5 Unisex Adults Urban Collab The Broad Hoodie & 6 Unisex Youth Urban Collab The Broad Hoodie

- 80% Cotton / 20% Polyester, 320gm heavy-weight hoodie
- · Brushed fleece on inside
- · Longline, straight hem
- · Available in Black only
- · Front left chest print & lower back print