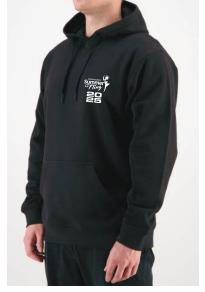

# 5 Unisex Adults Urban Collab The Broad Hoodie & 6 Unisex Youth Urban Collab The Broad Hoodie

- 80% Cotton / 20% Polyester, 320gm heavy-weight hoodie
- · Brushed fleece on inside
- · Longline, straight hem
- · Available in Black only
- · Front left chest print & lower back print